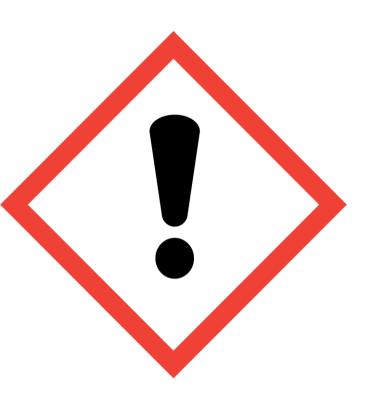

## NECTARINE & LEMON BLOSSOM FRAGRANCE (25% in NON HAZARDOUS BASE) (HYDROXYCITRONELLAL, LIMONENE, LINALOOL, LINALYL ACETATE)

Preview

Warning: May cause an allergic skin reaction. Harmful to aquatic life with long lasting effects. Avoid breathing vapour or dust. Avoid release to the environment. Wear protective gloves/eye protection/face protection. IF ON SKIN: Wash with plenty of soap and water. If skin irritation or rash occurs: Get medical advice/attention. Dispose of contents/container to approved disposal site, in accordance with local regulations. Contains 2,4-DIMETHYL-3-CYCLOHEXENE CARBOXALDEHYDE, 4-TERT-BUTYLCYCLOHEXYL ACETATE, ALPHA-ISOMETHYL IONONE, CITRONELLOL, HELIOTROPINE, PENTADECALACTONE, TETRAMETHYL ACETYLOCTAHYDRONAPHTHALENES. May produce an allergic reaction.