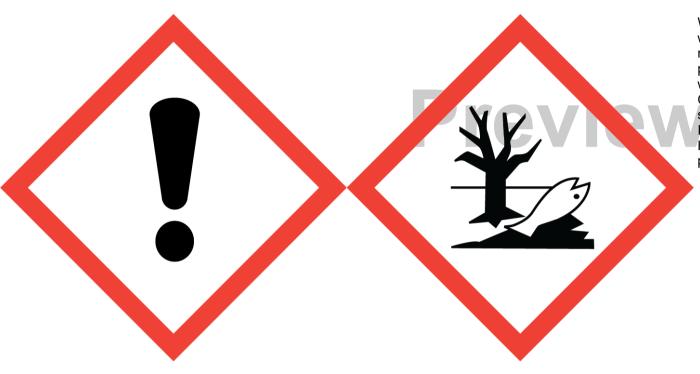

## TONKA BEAN & MYRRH FRAGRANCE (25% in NON HAZARDOUS BASE) (TETRAMETHYL ACETYLOCTAHYDRONAPHTHALENES)

Warning: May cause an allergic skin reaction. Toxic to aquatic life with long lasting effects. Avoid breathing vapour or dust. Avoid release to the environment. Wear protective gloves/eye protection/face protection. IF ON SKIN: Wash with plenty of soap and water. If skin irritation or rash occurs: Get medical advice/attention. Collect spillage. Dispose of contents/container to approved disposal site, in accordance with local regulations. Contains ALPHA-ISOMETHYL IONONE, BULNESIA SARMIENTI OIL, COUMARIN, HELIOTROPINE, LIMONENE, LINALOOL, LINALYL ACETATE. May produce an allergic reaction.