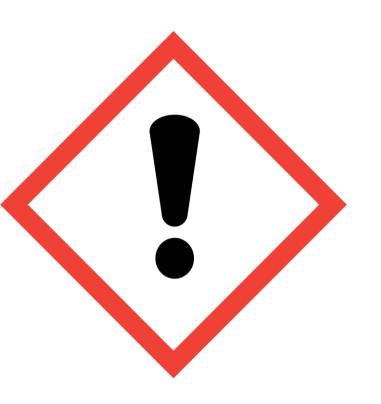

## TONKA BEAN & MYRRH FRAGRANCE (10% in NON HAZARDOUS BASE) (TETRAMETHYL ACETYLOCTAHYDRONAPHTHALENES)

Preview

Warning: May cause an allergic skin reaction. Harmful to aquatic life with long lasting effects. Avoid breathing vapour or dust. Avoid release to the environment. Wear protective gloves/eye protection/face protection. IF ON SKIN: Wash with plenty of soap and water. If skin irritation or rash occurs: Get medical advice/attention. Dispose of contents/container to approved disposal site, in accordance with local regulations. Contains ALPHA-ISOMETHYL IONONE, HELIOTROPINE, LINALOOL. May produce an allergic reaction.